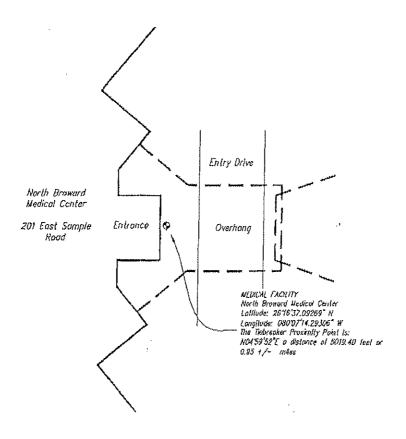

On or about June 30, 2008, I reviewed the Surveyor Certification and Sketches of Point Qualifiers "Tie-Breaker" Measurement Point provided and executed by me as Exhibit 25 to Applicant's Universal Application No. 2006-041C. These documents are attached to this Affidavit as Composite Exhibit 1. I also reviewed the revised legal description as prepared by Keith and Associates. The revised legal description is attached as Exhibit 2.

I have confirmed and thereby certify that the Tie-Breaker Measurement Point identified in Exhibit 25 remains unchanged and is within 100 feet of a residential building to be constructed as part of the Development on the property described in the revised legal description.