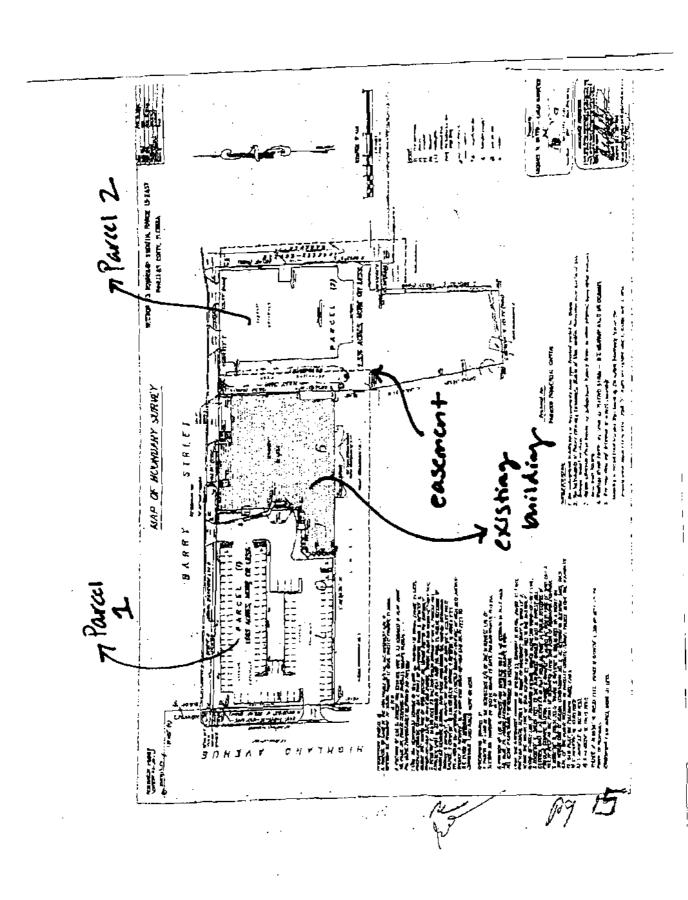

- 24. Moreover, the Easement in the instant case, as a matter of law, does not divide the property. Apparently, Florida Housing was convinced by the NOPSE and NOAD that the actual Easement granted to Florida Power Corporation in 1970 was identified and/or limited to a sketch which locates where the electric facilities may be placed on the site. Ironically, the facilities actually constructed are not in all cases found within the location areas identified on the sketch.
- 25. A review of the Easement document language and legal description, fails to support Florida Housing's conclusion. Indeed, contrary to that conclusion, the Easement

(40)693701

granted to Florida Power Corporation in 1970 covered the entire "Premises" described by the drawing attached to the Easement and the legal description (see Easement page 1, ¶¶ A and C). The legal description which defines the Premises motches the legal description in the Contract for Sale and Purchase which was submitted by RST to meet the site control requirements (see Attachment G). Accordingly, the Easement covered the "Premises" which is the entire development site.

- 26. The Easement goes on to grant Florido Power Corporation the right to construct "Facilities" on the "Premises." In other words, the Facilities were to be located within the Easement description and did not become the Easement as Florida Housing apporently concludes. The issue here is not whether the "Facilities" shown on the drawing divide the property thereby creating more than one site, but whether the Easement itself divides the property. In this case, the Eosement covers the entire piece of praperty and therefore, as a matter of common sense and law, cannot divide the property and create a scattered site as contemplated by the applicable rule.
  - 27. Additionally, the Eosement at page 2, paragraph 3, provides as fallows:
    - 3. Should Grantee remove or abandon the use of its Facilities, or fail for any reasonable period of time to exercise the rights herein granted, then in that event all rights and privileges hereunder shall cease and the easement, privileges and rights herein granted shall revert to the Grantors; further, in the event the troot of land owned by Grantors and referred to in Paragraph A above, is no longer used as a mobile home park, then and in that event Grantors will so notify Grantee in writing and within 90 days from the receipt of such notification, Grantees will vacate, surrender and quit-claim the easement conveyed by this instrument to the Grantors or their assigns.