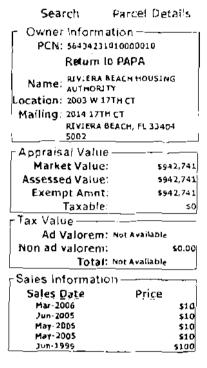

- My name is Daniel L. Van Horn, I am licensed by the State of Florida as a Professional Land Surveyor and my License number is 4267. I am submitting this Affidavit on behalf of RST LODGES AT PINELIAS PARK, L. P. (Applicans) and regarding THE LODGES AT PINELLAS PARK (The "Development"). I am not related to the Applicant or any principals or financial beneficiaries of the Applicant.
- I have reviewed the letter from Progress Energy dated September 28, 2009 and the Easement recorded in the Official Records Book 3406, Pages 254 – 257, of the public records of Pinellas County, Florida, both of which are attached.
- 3. After reviewing the aforementioned Easement and the Pinellas County Property Appraisers Folio Panel Number 30-30-16-35064-000-0120 pertaining to the property located on Park Boulevard, Pinellas County, Florida, legally described as "lats 12, 13, 14, 15 and Wast 8 feet of Lot 16, Haines Road No. 4, According to the map or Plat thereof, as recorded in Plat Book 22, Page 97, of the Public Records of Pinellas County, Florida. LESS AND EXCEPT the South 5 feet thereof. My Professional Opinlons is as follows:
  - A. Legal description defines a whole and continuous parcel of land.
  - B. No address found on Pinellas County Property Appraisers Folio Panel.
  - C. Letter from Progress Energy states the proper procedure for release of Progress Energy Flurida, Inc. Distribution Easement.
  - D. Easement OR 3406, Pages 254-257 defines a typical Progress Energy Easement agreement over a parcel of land for the distribution of Electrical Power.
  - E. Drawing on OR 3406, Page 257 shows the distribution easements for the power to the different trailer lots.

In Canclusion, it is my opinion that this parcel of land is whole and continuous with a Progress Energy Easement in effect at this time. This Easement sits on the property in four different electrical power systems. This property is a whole property and is not divided or separated by this current Easement.