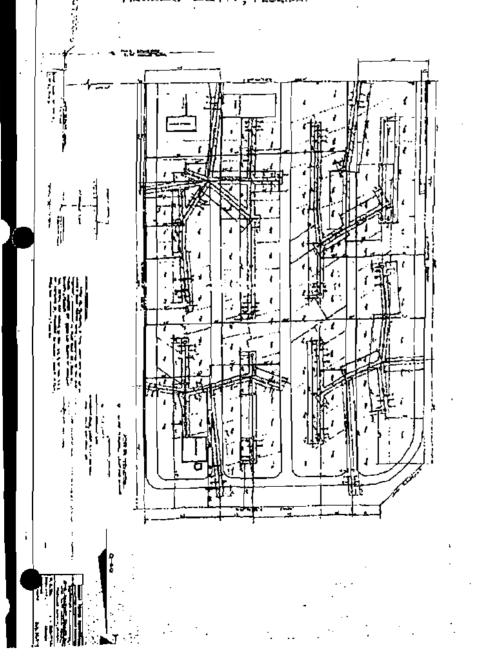

16009370 | 5

"scottered site," based on an Easement dedicated to Florida Power Corporation (now Progress Energy) which allegedly divided the property into multiple parcels.

14. After conducting its preliminary review of the Application and all NOPSEs, Florida Housing, os to the scattered sites issue, found as follows:

Based on information provided by a NOPSE, it appears that the Development site is divided by one ar more easements and thus meets the definition of Scattered Sites (see subsection 67-48.002(106), F.A.C.). The 2009 Universal Application instructions require that site plan approval be demonstrated for all sites if the proposed Development consists of Scattered Sites. Although site plan approval has been demonstrated for the site located at 6721 Pork Boulevard, it has not been demonstrated for the other site(s).

16069370 1 7

- 20. In the instant case, the Eosement at issue, even ossuming that it does, as alleged in the NOPSE and NOAD, cross the property, it does not physically "divide" the property making it nan-contiguous. This is so because the Eosement on its face only allows the construction of electric utilities over or below the property. There is no physical division like a roadway or olley (see Attachment B).
- 21. Indeed, treating a development site as "scattered site" salely because of the presence of utility easements is unprecedented prior to the 2009 Universal Cycle and contrary to Florida Housing's long-standing interpretation of rule 67-48.002(106).
- 22. A review of the submissions and scoring decisions from the 2006, 2007 and 2008 Universal Cycles show that no development site was deemed to be "scottered sites" based on the presence of one or more utility easements extending across the property. Rather, on at least three occosions, including once in the 2009 Universal Cycle, Florida Housing failed to find that a development site consisted of "scattered sites" even though the application itself or a NOPSE included clear evidence that one or more utility easements crossed the development site. For example:
  - Renoissance Preserve Phase II, 2009-151C ("Renaissance") In part III.A.2.b. of its application, Renaissance indicated that the development does not consist of scattered sites, yet Exhibit A to Exhibit 27 of Renaissance's application clearly shows an FPL easement crossing the site (see Attachment D). Despite the existence of the FPL easement, Florida Housing did not consider the development scattered sites and awarded Renaissance a perfect scare during preliminary, NOPSE and final scaring.
  - Emerald Palms, 2008-112C ["Emerald"] Two NOPSE's were submitted stating that Emerald's application should have

- 24. Moreover, the Easement in the instant case, as a matter of law, does not divide the property. Apparently, Florida Housing was convinced by the NOPSE and NOAD that the actual Easement granted to Florida Power Corporation in 1970 was identified and/or limited to a sketch which locates where the electric facilities may be placed on the site. Ironically, the facilities actually constructed are not in all cases found within the location areas identified on the sketch.
- 25. A review of the Easement document language and legal description, fails to support Florida Housing's conclusion. Indeed, contrary to that conclusion, the Easement

(40)693701

granted to Florida Power Corporation in 1970 covered the entire "Premises" described by the drawing attached to the Easement and the legal description (see Easement page 1, ¶¶ A and C). The legal description which defines the Premises motches the legal description in the Contract for Sale and Purchase which was submitted by RST to meet the site control requirements (see Attachment G). Accordingly, the Easement covered the "Premises" which is the entire development site.

- 26. The Easement goes on to grant Florido Power Corporation the right to construct "Facilities" on the "Premises." In other words, the Facilities were to be located within the Easement description and did not become the Easement as Florida Housing apporently concludes. The issue here is not whether the "Facilities" shown on the drawing divide the property thereby creating more than one site, but whether the Easement itself divides the property. In this case, the Eosement covers the entire piece of praperty and therefore, as a matter of common sense and law, cannot divide the property and create a scattered site as contemplated by the applicable rule.
  - 27. Additionally, the Eosement at page 2, paragraph 3, provides as fallows:
    - 3. Should Grantee remove or abandon the use of its Facilities, or fail for any reasonable period of time to exercise the rights herein granted, then in that event all rights and privileges hereunder shall cease and the easement, privileges and rights herein granted shall revert to the Grantors; further, in the event the troot of land owned by Grantors and referred to in Paragraph A above, is no longer used as a mobile home park, then and in that event Grantors will so notify Grantee in writing and within 90 days from the receipt of such notification, Grantees will vacate, surrender and quit-claim the easement conveyed by this instrument to the Grantors or their assigns.