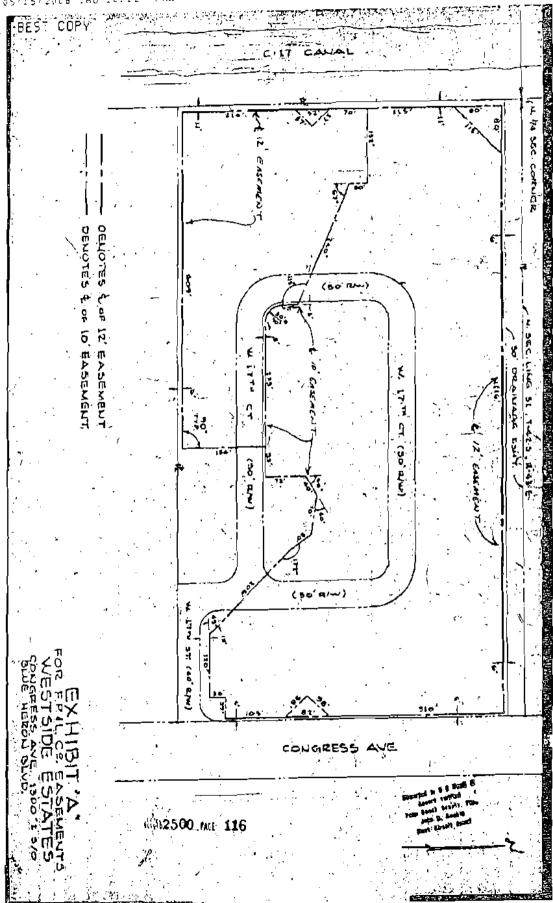

## (See Attachment C.)

- 17. Florida Housing's scoring decision is erroneous for several reasons. Initially, as a palicy matter, the "scattered site" concept now defined at Rule 67-48.002(106), F.A.C., was initially created to allow developers to join separate sites together in an effort to develop a unified project. These scattered sites were divided by roads and alleys and other rights of way easements that physically divided the parcels. The rule insured that the necessary information was provided for each of the scattered sites.
- 18. A secondary reason for the scattered sites definition and requirements was to address the purchase of nan-contiguous pieces of property near o primary development site solely far purposes of improving the proximity of the development to facilities to maximize the proximity tie breaker measurement points. In that instance, the sites would be divided by actual roads, alleys, etc.
- 19. While the current rule includes the word "easement," the implementation of the rule historically has only applied to easements that actually physically divide the property rendering it non-contiguous. The rule upon knowledge and belief has not been applied to access easements granted to utilities for the provision of electric facilities.

16069370 1 7

- 20. In the instant case, the Eosement at issue, even ossuming that it does, as alleged in the NOPSE and NOAD, cross the property, it does not physically "divide" the property making it nan-contiguous. This is so because the Eosement on its face only allows the construction of electric utilities over or below the property. There is no physical division like a roadway or olley (see Attachment B).
- 21. Indeed, treating a development site as "scattered site" salely because of the presence of utility easements is unprecedented prior to the 2009 Universal Cycle and contrary to Florida Housing's long-standing interpretation of rule 67-48.002(106).
- 22. A review of the submissions and scoring decisions from the 2006, 2007 and 2008 Universal Cycles show that no development site was deemed to be "scottered sites" based on the presence of one or more utility easements extending across the property. Rather, on at least three occosions, including once in the 2009 Universal Cycle, Florida Housing failed to find that a development site consisted of "scattered sites" even though the application itself or a NOPSE included clear evidence that one or more utility easements crossed the development site. For example:
  - Renoissance Preserve Phase II, 2009-151C ("Renaissance") In part III.A.2.b. of its application, Renaissance indicated that the development does not consist of scattered sites, yet Exhibit A to Exhibit 27 of Renaissance's application clearly shows an FPL easement crossing the site (see Attachment D). Despite the existence of the FPL easement, Florida Housing did not consider the development scattered sites and awarded Renaissance a perfect scare during preliminary, NOPSE and final scaring.
  - Emerald Palms, 2008-112C ["Emerald"] Two NOPSE's were submitted stating that Emerald's application should have

(40)693701

granted to Florida Power Corporation in 1970 covered the entire "Premises" described by the drawing attached to the Easement and the legal description (see Easement page 1, ¶¶ A and C). The legal description which defines the Premises motches the legal description in the Contract for Sale and Purchase which was submitted by RST to meet the site control requirements (see Attachment G). Accordingly, the Easement covered the "Premises" which is the entire development site.

- 26. The Easement goes on to grant Florido Power Corporation the right to construct "Facilities" on the "Premises." In other words, the Facilities were to be located within the Easement description and did not become the Easement as Florida Housing apporently concludes. The issue here is not whether the "Facilities" shown on the drawing divide the property thereby creating more than one site, but whether the Easement itself divides the property. In this case, the Eosement covers the entire piece of praperty and therefore, as a matter of common sense and law, cannot divide the property and create a scattered site as contemplated by the applicable rule.
  - 27. Additionally, the Eosement at page 2, paragraph 3, provides as fallows:
    - 3. Should Grantee remove or abandon the use of its Facilities, or fail for any reasonable period of time to exercise the rights herein granted, then in that event all rights and privileges hereunder shall cease and the easement, privileges and rights herein granted shall revert to the Grantors; further, in the event the troot of land owned by Grantors and referred to in Paragraph A above, is no longer used as a mobile home park, then and in that event Grantors will so notify Grantee in writing and within 90 days from the receipt of such notification, Grantees will vacate, surrender and quit-claim the easement conveyed by this instrument to the Grantors or their assigns.