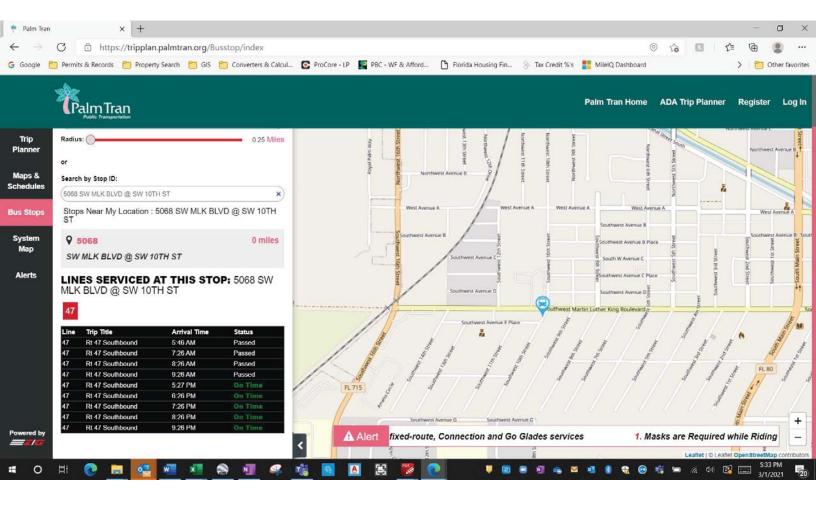

stop does not qualify as a Public Bus Stop as defined in the RFA because (i) it only serves one bus route, Route 47 Southbound, that does not stop hourly during the times of 4pm to 6pm Monday through Friday and (ii) does not have at least 18 scheduled stops within a 24 hour period, Monday through Friday. A copy of the bus route schedule for Route 47 Southbound at Bus Stop 5068 is attached as Exhibit "G."

- 58. The coordinates for Public Bus Stop 1 located at 26.683591 and -80.679125 do not correspond with any bus stop established or approved by a Local Government department that manages public transportation. A copy of the PalmTran bus stop map reflecting all of its bus stops within the surrounding areas of Quiet Meadows' Development Location Point is attached as Exhibit "H".
- 59. Thus, Quiet Meadows was not entitled to any Transit Service Points for the identified bus stops because Public Bus Stop 2 and Public Bus Stop 3 do not meet the definition of Public Bus Stop as stated in Exhibit B of the RFA and there is no bus stop at the location identified as Public Bus Stop 1.
- 60. Quiet Meadows should have been deemed ineligible for its failure to achieve a minimum of 2 Transit Service Points.