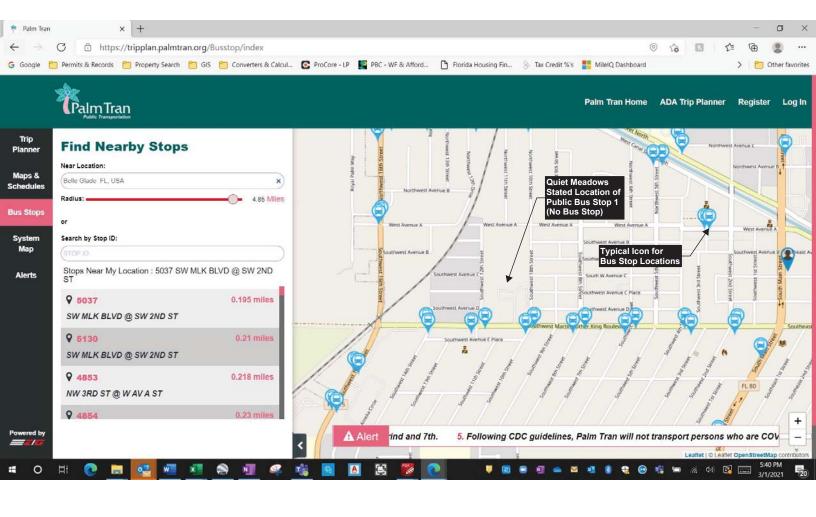

- 58. The coordinates for Public Bus Stop 1 located at 26.683591 and -80.679125 do not correspond with any bus stop established or approved by a Local Government department that manages public transportation. A copy of the PalmTran bus stop map reflecting all of its bus stops within the surrounding areas of Quiet Meadows' Development Location Point is attached as Exhibit "H".
- 59. Thus, Quiet Meadows was not entitled to any Transit Service Points for the identified bus stops because Public Bus Stop 2 and Public Bus Stop 3 do not meet the definition of Public Bus Stop as stated in Exhibit B of the RFA and there is no bus stop at the location identified as Public Bus Stop 1.
- 60. Quiet Meadows should have been deemed ineligible for its failure to achieve a minimum of 2 Transit Service Points.