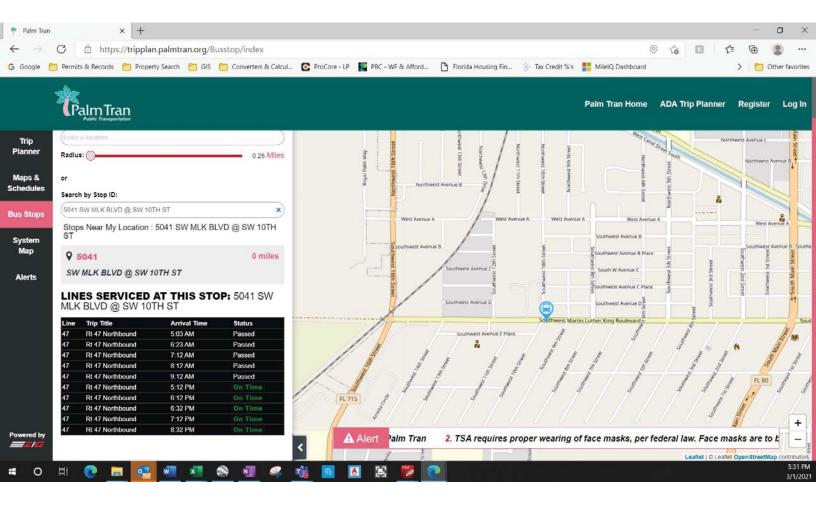

. . .

Large Counties: 18 scheduled stops".

See RFA, Ex. B, Definition, p. 117 of 181 (emphasis added).

- Quiet Meadows identified three (3) Public Bus Stops in the Transit Service table in Exhibit A of its application (attached as Exhibit "E" to this Petition), all of which were located within 0.3 miles of its Development Location Point. The coordinates for Public Bus Stop 2 located at 26.682336 and -80.677780 correspond with a bus stop near the northeast corner of Southwest Martin Luther King Boulevard and Southwest 10<sup>th</sup> Street, PalmTran Bus Stop ID 5041. However, contrary to the RFA, this bus stop does not qualify as a Public Bus Stop as defined in the RFA because (i) it only serves one bus route, Route 47 Northbound, that does not stop hourly during the times of 4pm to 6pm Monday through Friday and (ii) does not have at least 18 scheduled stops within a 24 hour period, Monday through Friday. A copy of the bus route schedule for Route 47 Northbound at Bus Stop 5041 is attached as Exhibit "F".
- 57. The coordinates for Public Bus Stop 3 located at 26.682176 and -80.678247 correspond with a bus stop near the southwest corner of Southwest Martin Luther King Boulevard and Southwest 10<sup>th</sup> Street, PalmTran Bus Stop ID 5068. However, contrary to the RFA, this bus

- 58. The coordinates for Public Bus Stop 1 located at 26.683591 and -80.679125 do not correspond with any bus stop established or approved by a Local Government department that manages public transportation. A copy of the PalmTran bus stop map reflecting all of its bus stops within the surrounding areas of Quiet Meadows' Development Location Point is attached as Exhibit "H".
- 59. Thus, Quiet Meadows was not entitled to any Transit Service Points for the identified bus stops because Public Bus Stop 2 and Public Bus Stop 3 do not meet the definition of Public Bus Stop as stated in Exhibit B of the RFA and there is no bus stop at the location identified as Public Bus Stop 1.
- 60. Quiet Meadows should have been deemed ineligible for its failure to achieve a minimum of 2 Transit Service Points.