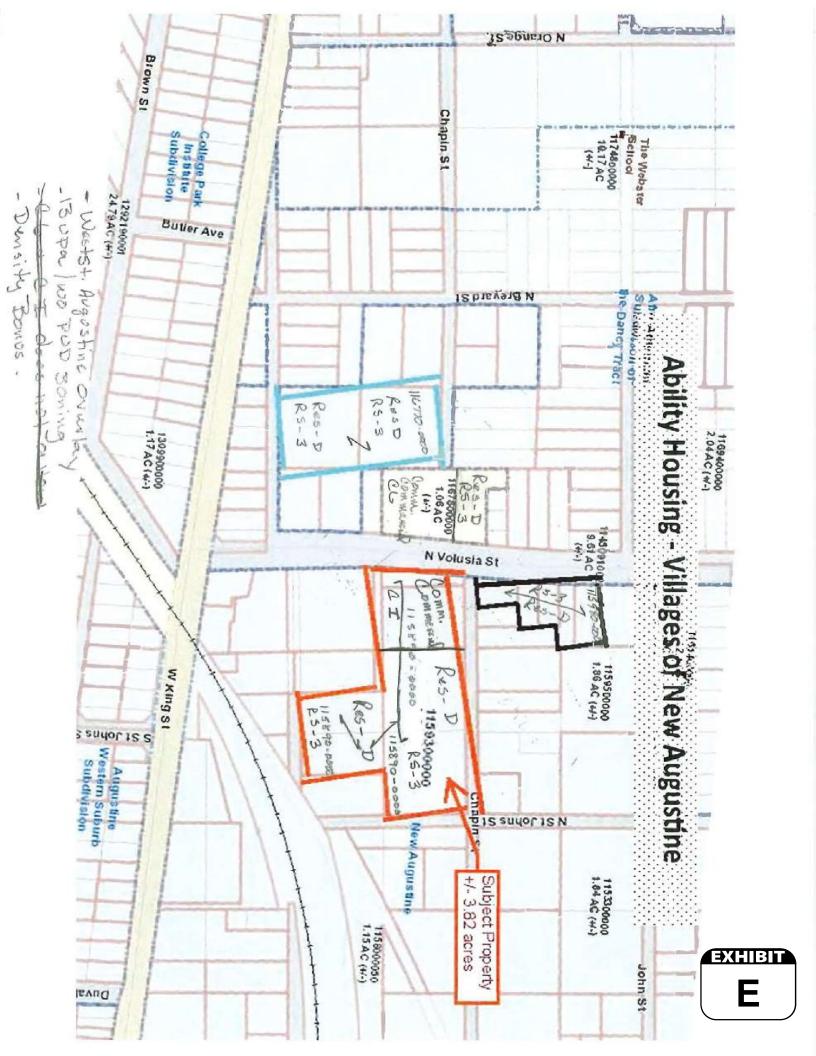

(RFA pg. 37) (Emphasis added).

- 36. The Villages included at Attachment 9 to its application Florida Housing's Zoning Verification Form in an attempt to demonstrate zoning for the Development site. (See attached Exhibit D).
- 37. The Zoning Verification Form states that the number of units in the development is 92.
- 38. The Villages included at Attachment 8 to its application a ground lease establishing that the Development Site is three parcels totaling 6.35 acres.

- 39. The current land use regulations for St Johns County establish a maximum density of 13 dwelling units per acre as verified by the local zoning official.
- 40. The maximum density of the Development Site is 13 units per acre times 6.35 acres for a maximum density of 82 units, and therefore, the Villages proposed development exceeds the maximum density by 10 units.
- 41. The Zoning Verification was obtained by a negligent misrepresentation. Upon information and belief, the zoning official who signed the Zoning Form was either mistakenly told that the Development Site was four Parcels or was misled by the map provided to the zoning official which could be read to include four parcels. The map is attached as Exhibit E. The zoning official calculated the four parcels as totaling 7.8 acres.
- 42. The zoning official who signed the Zoning Verification Form has stated that she was not aware that the Development Site was less than 7.8 acres and further stated that St. Johns County cannot approve a project, which is not in compliance with the Comprehensive Plan.
- 43. The Villages' Zoning Verification Form was signed based on a negligent misrepresentation and a false assumption, and therefore, the Zoning Verification Form is nonresponsive and should be rejected by Florida Housing. Florida Housing's determination that the Villages' Application was eligible for funding based on the Zoning Verification Form is clearly erroneous.

JAN 27 2021 11:38 AM

FLORIDA HOUSING FINANCE CORPORATION

Re: RFA 2020-201 Housing Credit Financing for Affordable Housing

Developments in Medium and Small Counties ("the RFA")

Notice of Protest

Dear Corporation Clerk: