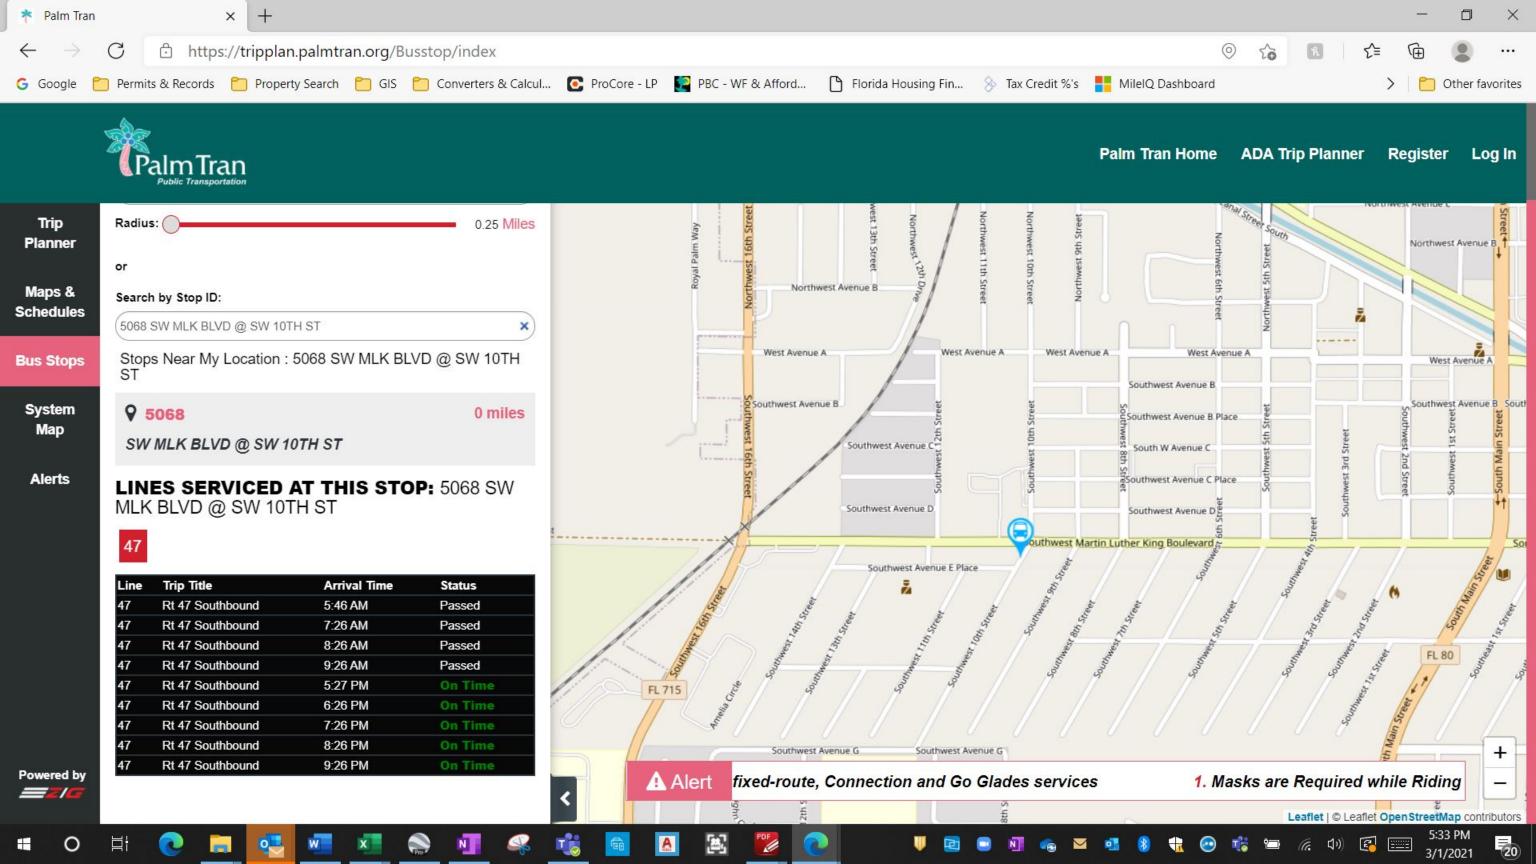

- 57. The coordinates for Public Bus Stop 3 located at 26.682176 and -80.678247 correspond with a bus stop near the southwest corner of Southwest Martin Luther King Boulevard and Southwest 10<sup>th</sup> Street, PalmTran Bus Stop ID 5068. However, contrary to the RFA, this bus stop does not qualify as a Public Bus Stop as defined in the RFA because (i) it only serves one bus route, Route 47 Southbound, that does not stop hourly during the times of 4pm to 6pm Monday through Friday and (ii) does not have at least 18 scheduled stops within a 24 hour period, Monday through Friday. A copy of the bus route schedule for Route 47 Southbound at Bus Stop 5068 is attached as Exhibit "G."
- 58. The coordinates for Public Bus Stop 1 located at 26.683591 and -80.679125 do not correspond with any bus stop established or approved by a Local Government department that manages public transportation. A copy of the PalmTran bus stop map reflecting all of its bus stops within the surrounding areas of Quiet Meadows' Development Location Point is attached as Exhibit "H".
- 59. Thus, Quiet Meadows was not entitled to any Transit Service Points for the identified bus stops because Public Bus Stop 2 and Public Bus Stop 3 do not meet the definition of Public Bus Stop as stated in Exhibit B of the RFA and there is no bus stop at the location identified as Public Bus Stop 1.
- 60. Quiet Meadows should have been deemed ineligible for its failure to achieve a minimum of 2 Transit Service Points.

Florida Bar No. 971200

Marc Ito

Florida Bar No. 61463

215 South Monroe Street, Suite 750

Tallahassee Florida 32301

Telephone: (850) 681-0191

sfrazier@phrd.com; mito@phrd.com

21