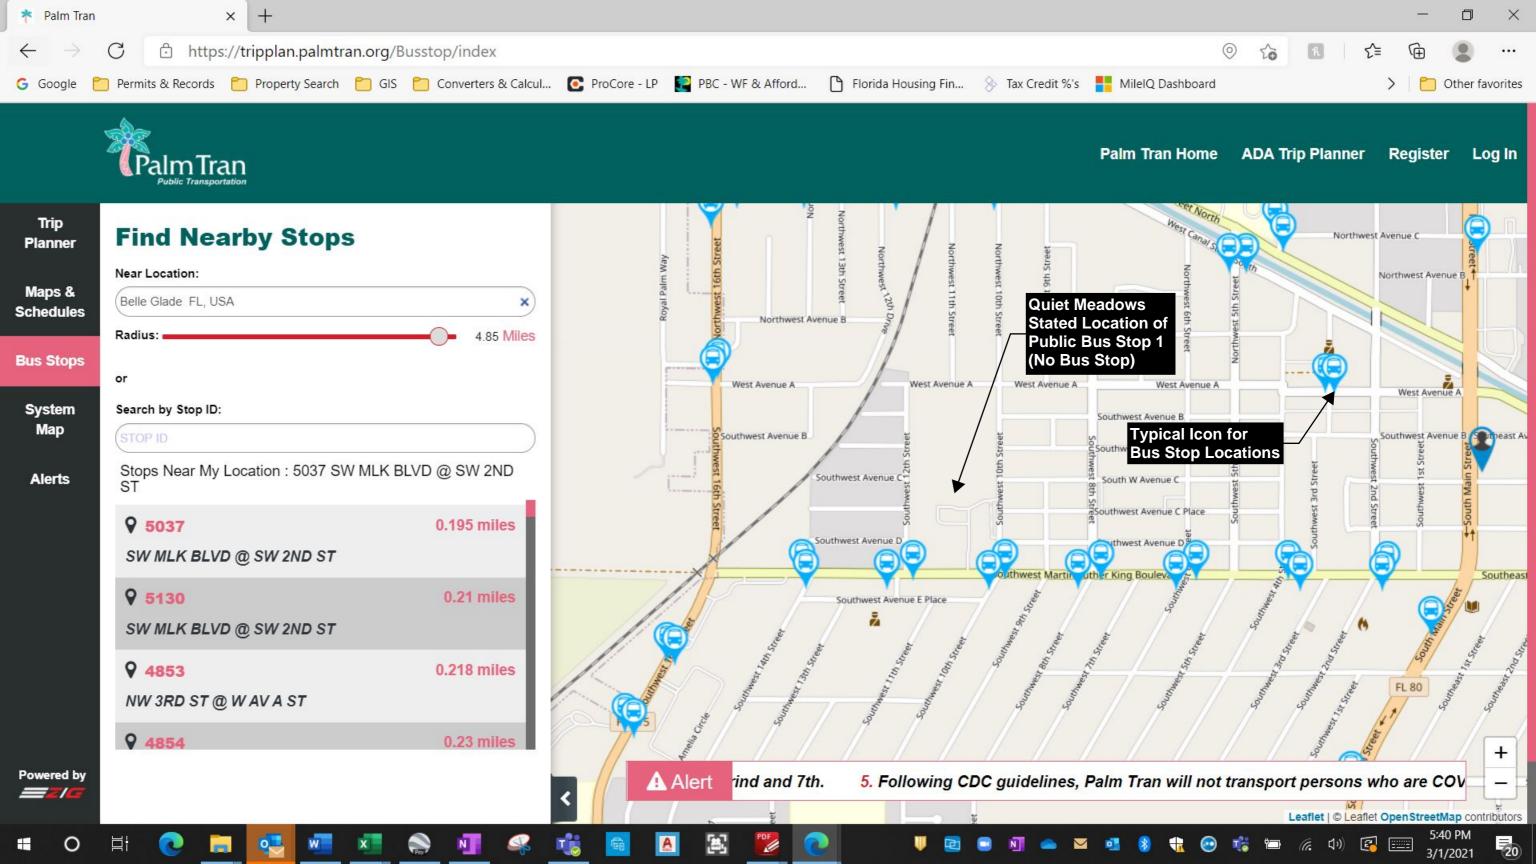

# **EXHIBIT "A"**

# RFA 2020-205 Board Approved Preliminary Awards

SAIL Funding Balance Available

1,575,936.00

Small County Funding Balance Available

| Family Demog                                           | raphic Funding Bala               | nce Available   |             | 653,341.00                      |                                                                                                                                  |              |                  | Medium Cou   | nty Funding   | Balance Availa                     | ble                  |                            | -                     |              |                                             |                  |                                 |                                     |                                         |                                    |                |
|--------------------------------------------------------|-----------------------------------|-----------------|-------------|---------------------------------|----------------------------------------------------------------------------------------------------------------------------------|--------------|------------------|--------------|---------------|------------------------------------|----------------------|----------------------------|-----------------------|--------------|---------------------------------------------|------------------|---------------------------------|-------------------------------------|-----------------------------------------|------------------------------------|----------------|
| Elderly Demog                                          | graphic Funding Bala              | ince Available  |             | 922,595.00                      |                                                                                                                                  |              |                  | Large County | Funding Ba    | lance Available                    |                      | 1,575                      | ,936.00               |              |                                             |                  |                                 |                                     |                                         |                                    |                |
| Self-Sourced A                                         | Applicant Funding Ba              | ilance          |             | MERGED                          |                                                                                                                                  |              |                  |              |               |                                    |                      |                            |                       |              |                                             |                  |                                 |                                     |                                         |                                    |                |
| Non-Self-Sour                                          | ced Applicant Fundi               | ng Balance      |             | MERGED                          |                                                                                                                                  |              |                  | NHTF Funding | g will be 100 | )% allocated in                    | accordanc            | e with Exh                 | ibit H                |              |                                             |                  |                                 |                                     |                                         |                                    |                |
|                                                        |                                   |                 |             |                                 |                                                                                                                                  |              |                  |              |               |                                    |                      |                            |                       |              |                                             |                  |                                 |                                     |                                         |                                    |                |
| Application Number                                     | Name of<br>Development            | County          | County Size | Name of Authorized<br>Principal | Name of Developers                                                                                                               | Dev Category | Demo. Commitment | SAIL Request | ELI Request   | Total SAIL Request<br>(SAIL + ELI) | Veterans Preference? | Self-Sourced<br>Applicant? | Total Number of Units | Total Points | Per Unit Construction<br>Funding Preference | Leveraging Level | Proxímity Funding<br>Preference | Grocery Store Funding<br>Preference | Community Service<br>Funding Preference | Florida Job Creation<br>Preference | Lottery Number |
| Two Elderly Large County New Construction Applications |                                   |                 |             |                                 |                                                                                                                                  |              |                  |              |               |                                    |                      |                            |                       |              |                                             |                  |                                 |                                     |                                         |                                    |                |
| 2021-2165N                                             | Quiet Meadows                     | Palm Beach      | L           |                                 | Quiet Meadows, LLC; McCurdy<br>Senior Housing Corporation -<br>Managing Member; Palm Beach<br>County Housing Authority<br>Member | NC           | E, Non-<br>ALF   | 3,000,000    | 600,000       | 3,600,000                          | Y                    | N                          | 132                   | 25           | γ                                           | 1                | Y                               | Υ                                   | Υ                                       | Y                                  | 72             |
| 2021-2525N                                             | Fulham Terrace                    | Hillsborough    | L           | Terry S. Cummins                | Fulham Terrace Developer, LLC                                                                                                    | NC           | E, Non-<br>ALF   | 4,000,000    | 600,000       | 4,600,000                          | Y                    | N                          | 116                   | 25           | γ                                           | 3                | Υ                               | Υ                                   | Υ                                       | Υ                                  | 18             |
| Three Family                                           | Large County Ne                   | w Construction  | Applica     | tions                           |                                                                                                                                  |              |                  |              |               |                                    |                      |                            |                       |              |                                             |                  |                                 |                                     |                                         |                                    |                |
| 2021 2215                                              | Cutler Manor II                   | Miami Dade      | L           | Aaron Gornstein                 | Preservation of Affordable<br>Housing, LLC                                                                                       | NC           | F                | 3,000,000    | 600,000       | 3,600,000                          | N                    | N                          | 113                   | 25           | Y                                           | 1                | Υ                               | Y                                   | Y                                       | Υ                                  | 6              |
| 7071-199BSN                                            | University Station                | Broward         | ι           | Matthew A.<br>Rieger            | University Station I Developer,<br>LLC                                                                                           | NC           | F                | 6,309.360    | 600.000       | 6,909,360                          | Ν                    | γ                          | 216                   | 25           | Υ                                           | 1                | Υ                               | Υ                                   | γ                                       | Υ                                  | 81             |
| 2021-244BS                                             | Princeton<br>Crossings            | Miami-Dade      | L           | Lewis V Swezy                   | RS Development Corp.; Lewis V.<br>Swezy                                                                                          | NC           | F                | 4,020,000    | 600,000       | 4,620,000                          | N                    | Υ                          | 150                   | 25           | Υ                                           | 2                | Y                               | Υ                                   | Υ                                       | Y                                  | 38             |
| One Elderly I                                          | Medium County N                   | lew Constructio | n Appli     | cation                          |                                                                                                                                  |              |                  |              |               |                                    |                      |                            |                       |              |                                             |                  |                                 |                                     |                                         |                                    |                |
| 2021-246BS                                             | Cadenza at<br>Hacienda Lakes      | Collier         | М           | Christopher L<br>Shear          | MHP FL VII Developer, LLC;<br>CORE FL Developer VII LLC                                                                          | NC           | E, Non-<br>ALF   | 6,000,000    | 600,000       | 6,600,000                          | Y                    | N                          | 160                   | 25           | Υ                                           | 3                | Υ                               | Υ                                   | Υ                                       | Υ                                  | 8              |
| Two Family f                                           | Medium County N                   | lew Constructio | n Appli     | cations                         |                                                                                                                                  |              |                  |              |               |                                    |                      |                            |                       |              |                                             |                  |                                 |                                     |                                         |                                    |                |
| 2021-2585                                              | Nathan Ridge                      | Clay            | М           |                                 | TVC Development, Inc.                                                                                                            | NC           | F                | 5,675,000    |               | 5,675,000                          | N                    | Υ                          | 192                   | 25           | Y                                           | 5                | Υ                               | Υ                                   | Y                                       | Υ                                  | 28             |
| 2021 222BS                                             | St. Peter Claver<br>Place Phase I | Lee             | м           | Fric C. Miller                  | National Development of<br>America, Inc.; St. Peter Claver<br>Developer, Inc.; LCHA                                              | NC.          | F                | 4,075,000    | 600,000       | 4,675,000                          | N                    | N                          | 136                   | 25           | Y                                           | 2                | Y                               | Y                                   | Y                                       | Y                                  | 51             |