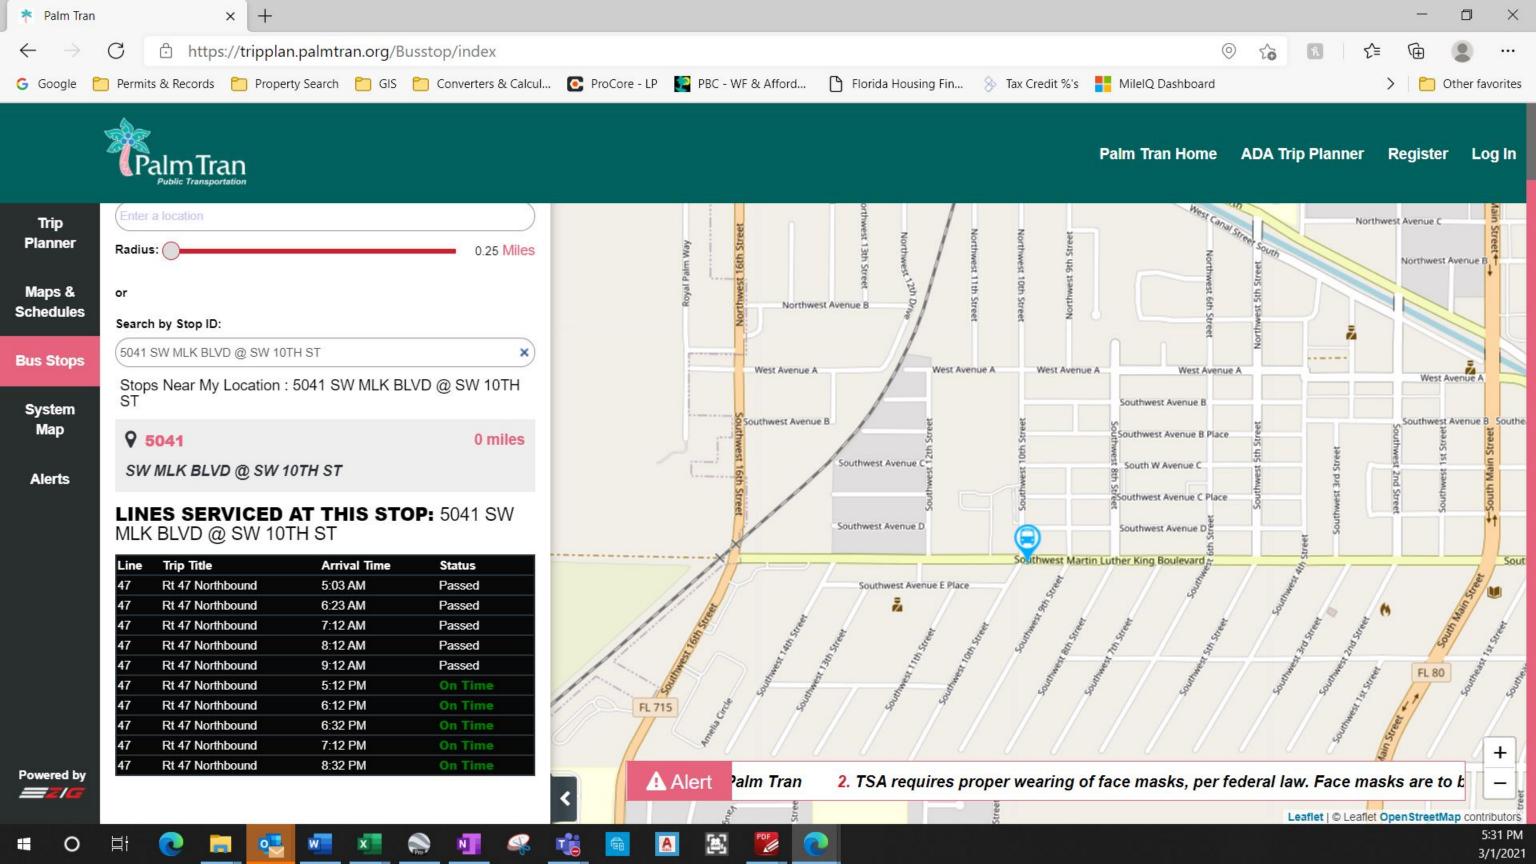

. .

Large Counties: 18 scheduled stops".

See RFA, Ex. B, Definition, p. 117 of 181 (emphasis added).

56. Quiet Meadows identified three (3) Public Bus Stops in the Transit Service table in Exhibit A of its application (attached as Exhibit "E" to this Petition), all of which were located within 0.3 miles of its Development Location Point. The coordinates for Public Bus Stop 2 located at 26.682336 and -80.677780 correspond with a bus stop near the northeast corner of Southwest Martin Luther King Boulevard and Southwest 10<sup>th</sup> Street, PalmTran Bus Stop ID 5041. However, contrary to the RFA, this bus stop does not qualify as a Public Bus Stop as defined in the RFA because (i) it only serves one bus route, Route 47 Northbound, that does not stop hourly during the times of 4pm to 6pm Monday through Friday and (ii) does not have at least 18 scheduled stops within a 24 hour period, Monday through Friday. A copy of the bus route schedule for Route 47 Northbound at Bus Stop 5041 is attached as Exhibit "F".

to fund MHP's Application by final order; and

f. Such other relief as is just and equitable.

Dated on this 10<sup>th</sup> day of March, 2021.

PARKER, HUDSON, RAINER & DOBBS, LLP

/s Seann M. Frazier

Seann M. Frazier