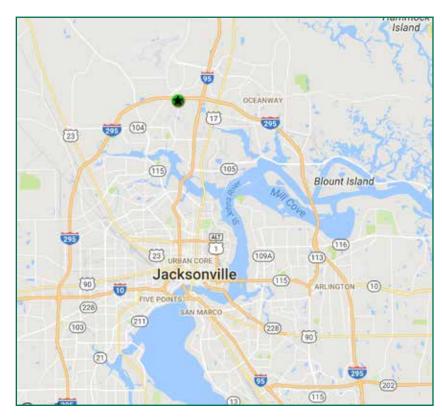

Mission Pointe is just minutes away from downtown Jacksonville, the cruise terminal, and Jacksonville International Airport.

**ASKING PRICE: \$27,893,139** 

### **DIRECTIONS:**

Take 295 to Duval Road. Turn Right off exit to Biscayne Boulevard. Turn right, Mission Pointe is on your right.