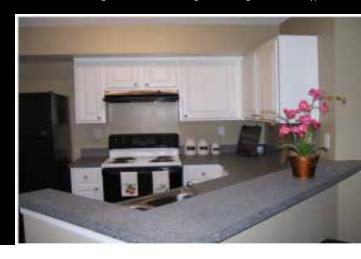

### COMMUNITY AMENITIES UNIT AMENITIES

- Concrete Block Construction
- Fitness Center
- Business Center
- Swimming Pool
- Two Playgrounds
- Volleyball Court
- Laundry Facility
- Car Care Center

- Fully-equipped Kitchens
- Large Walk-In Closets
- Ceiling Fans
- Kitchen Breakfast Bar
- Outside Storage
- Washers/Dryers Available