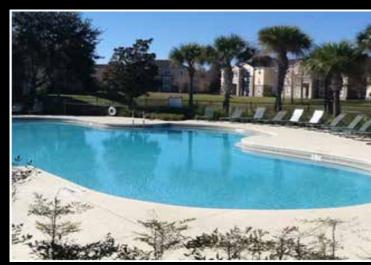

### COMMUNITY AMENITIES UNIT AMENITIES

- Concrete Block Construction
- Fitness Center
- Business Center
- Swimming Pool
- Two Playgrounds
- Volleyball Court
- Laundry Facility
- Car Care Center

- Fully-equipped Kitchens
- Large Walk-In Closets
- Ceiling Fans
- Kitchen Breakfast Bar
- Outside Storage
- Washers/Dryers Available