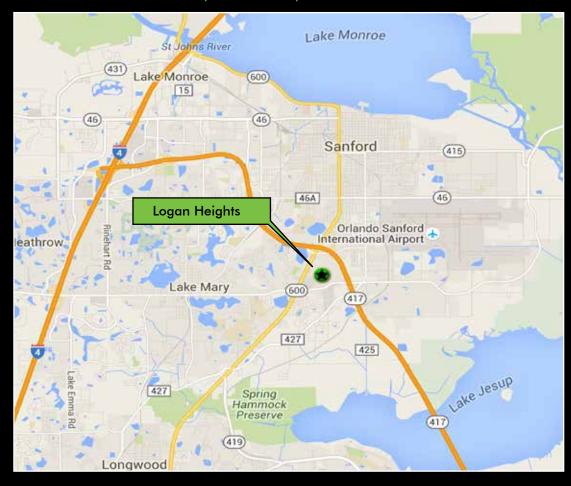

# **Logan Heights**

360 UNITS - \$27,396,641

1000 LOGAN HEIGHTS CIRCLE, SANFORD, FL

THE OFFERING :: CBRE is pleased to present Logan Heights, a 360-unit, affordable LIHTC property located in Sanford Florida in Seminole County, approximately 10 miles northwest of Orlando. Logan Heights Apartments offer spacious 1, 2 and 3 bedroom floor plans that are well equipped to match every lifestyle. The property provides residents with a community center complete with a computer lab, library, refreshing pool, fitness center, volleyball court and playground. Logan Heights is situated just east of South Orlando Drive, which is a major commercial corridor through the area. Retail uses along South Orlando Drive in the immediate area include a Wal-Mart supercenter and a Lowe's Home Improvement store. Within five miles of the property is the Seminole Towne Center shopping mall anchored by Sears, JC Penny, Macy's, Dick's Sporting Goods, Burlington Coat Factory, and Dillard's.