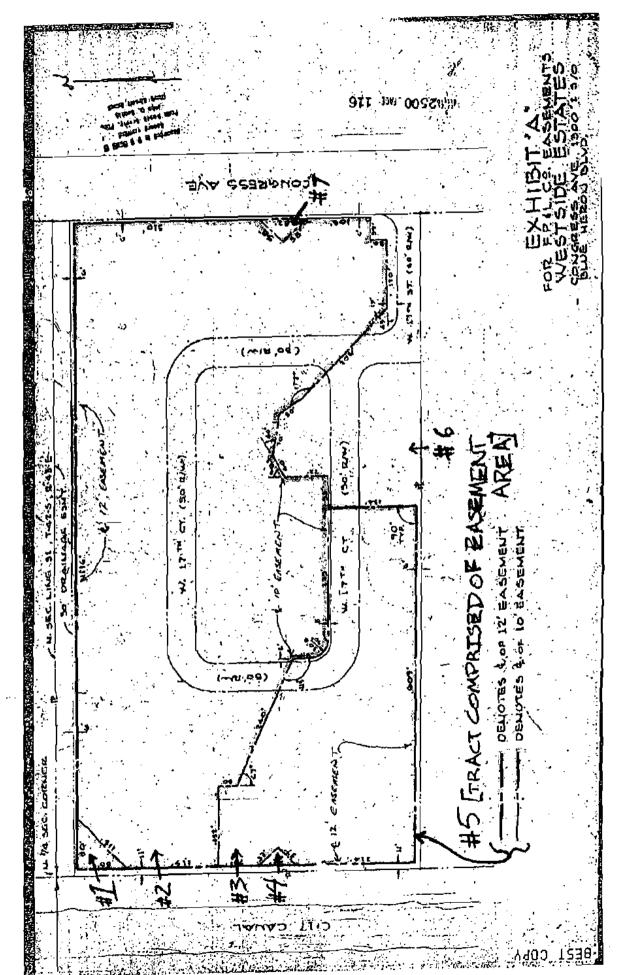

### Part III.A.2.b

Part III.A.2.b of the Universal application asks "Will the development consist of scattered sites?" The applicant responded "No". Upon review of the development's site address, 2003 West 17<sup>th</sup> Court, Riviera Beach, Florida, 33404, stated in Part III.A.2.a, and the legal description provided in the Ground Lease Agreement dated March 31, 2008 submitted in Exhibit 27, it is clear that this site falls under the definition of a scattered site, as described on page 18 of the Florida Housing Finance Corporation Rule 67-48.002 (98), and further interpreted in Q&A #30 and #38 because West 17<sup>th</sup> Court and West 17<sup>th</sup> Street run through the proposed site.

Rule Chapter 67-48.002 (98) - "Scattered Sites" for a single Development means a Development consisting of real property in the same county (i) any part of which is not contiguous ("non-contiguous parts") or (ii) any part of which is divided by a street or easement ("divided parts") and (iii) it is readily apparent from the proximity of the non-contiguous parts or the divided parts of the real property, chain of title, or other information available to the Corporation that the non-contiguous parts or the divided parts of the real property are part of a common or related seheme of development."

The proposed development site clearly consists of real property in the same county, parts of which are divided by streets, West 17<sup>th</sup> Court and West 17<sup>th</sup> Street. Furthermore, it is readily apparent from the proximity of the divided parts of the real property that the non-contiguous

parts or the divided parts of the real property are part of a common or related scheme of development— as evidenced by Exhibit I and the accompanying exhibits.

The Applicant's documentation provided to evidence site control references the "Leased Premises" as that certain real property situated in Palm Beach County and legally described on Exhibit A. The legal description on Exhibit A includes the Property Control Number: 56-43-42-31-01-000-0010. The map on the Palm Beach County appraiser's website reveals that this 17.10 +/- acres parcel includes public right of ways - West 17<sup>th</sup> Court and West 17<sup>th</sup> Street. Further investigation of the Plat of Westside Estates (Riviera Beach Housing Authority) also evidences existing public right of ways dividing the property. Pursuant to the surveyed plat, "The interior streets (West 17<sup>th</sup> Court and W. 17<sup>th</sup> St.) as shown, are hereby dedicated to the City of Riviera Beach for the perpetual use of the public for proper purposes."

We have submitted a third party surveyor's affidavit and certification confirming that the proposed development address is located on the legal description, the legal description and property control number referenced and the Plat of Westside Estates are the same site, the measurements detailed in the Plat are correct, the public right of ways shown on the Plat and on the Palm Beach appraiser's map currently exist and were in existence as of the Application Deadline, April 7, 2008 and that the proposed Development is a Scattered Site Development.