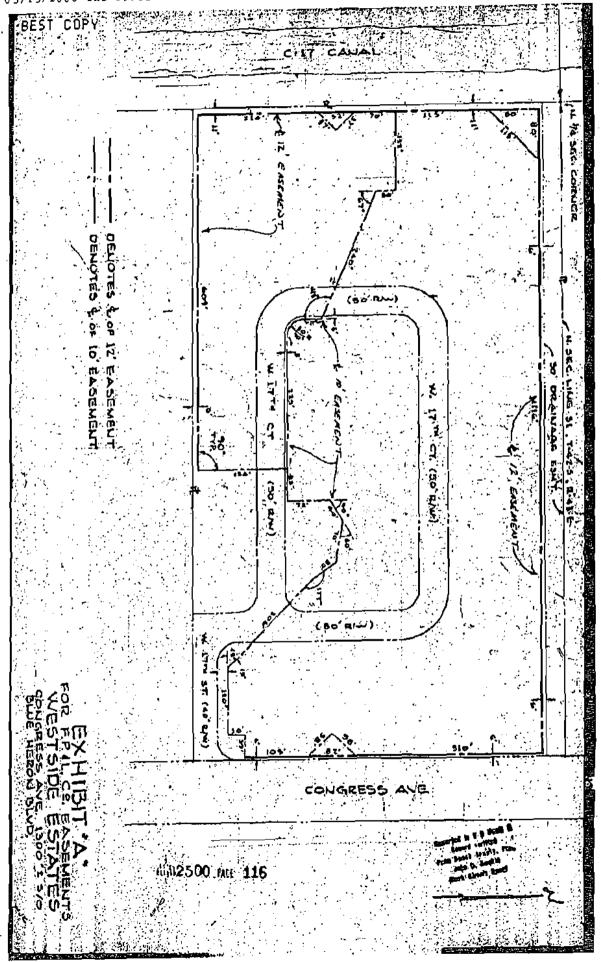

1. The sole issue raised by this petition is the determination by Florida Housing Finance Corporation ("Florida Housing") during the Universal Cycle scoring process that Dr. Kennedy's development site "is divided by one or more easements and thus meets the definition of Scattered Sites" in rule 67-48.002(106). See Final Scoring Summary Report for Dr. Kennedy

at pp. 2-6 (attached as **Exhibit A**). The determination that Dr. Kennedy consists of scattered sites resulted in Dr. Kennedy failing threshold requirements and achieving a total score of 47 with 0 ability to proceed tie-breaker points when final scores were issued on December 3, 2009. Had Florida Housing not found that Dr. Kennedy consisted of scattered sites, all threshold requirements would have been met and Dr. Kennedy would have achieved a total score of 70 and six ability to proceed tie-breaker points. *See* **Exhibit A**.

- 7. Ultimate facts alleged, including those that warrant reversal of the proposed agency action, are as follows:
- a. The Application submitted by Dr. Kennedy does not identify a development site consisting of "scattered sites" as defined in rule 67-48.002(106), Florida Administrative Code. The NOPSE submitted by Gary J. Cohen alleges that a Florida Power & Light Company ("FPL") electric utility easement, when combined with a <u>separate</u> City of Fort Lauderdale water and sewer force main easement, divides the property. A map showing the location of the two easements on the property is attached as **Exhibit B.** In fact, these two unrelated easements do not divide the property. Given that the Dr. Kennedy property has been developed before and that people currently live there, the presence of an FPL electric easement and a city water and sewer force main easement to serve the population is essential. Such easements do not turn the development into "scattered sites."
- b. Treating a development site as "scattered sites" solely because of the presence of utility easements is unprecedented prior to the 2009 Universal Cycle and contrary to Florida Housing's long-standing interpretation of rule 67-48.002(106). A comprehensive review of the submissions and scoring decisions from the 2006, 2007 and 2008 Universal Cycles shows that no development site was deemed to be "scattered sites" based on the presence of one or more utility