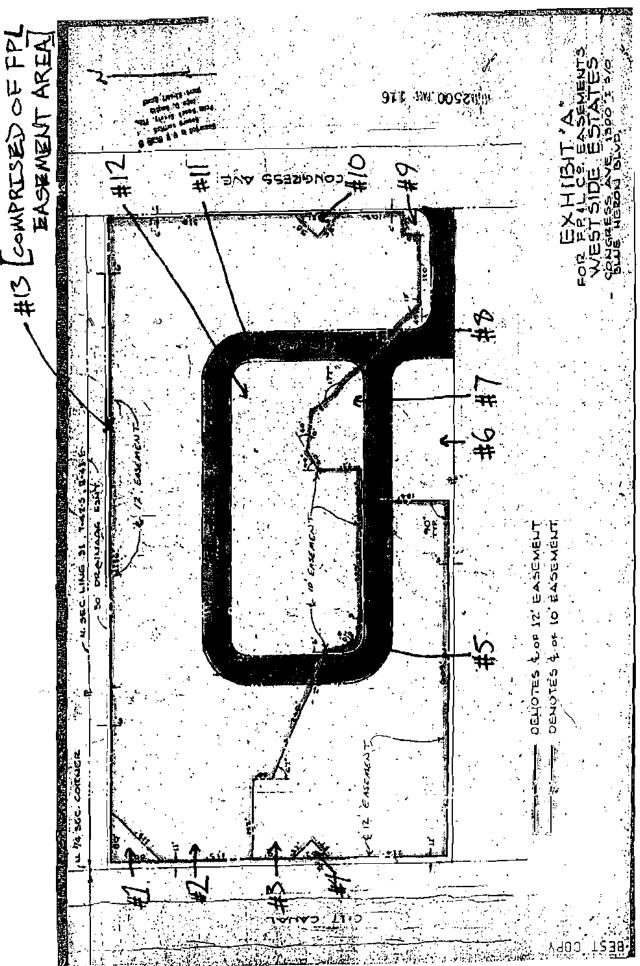

- 7. Ultimate facts alleged, including those that warrant reversal of the proposed agency action, are as follows:
- a. The Application submitted by Dr. Kennedy does not identify a development site consisting of "scattered sites" as defined in rule 67-48.002(106), Florida Administrative Code. The NOPSE submitted by Gary J. Cohen alleges that a Florida Power & Light Company ("FPL") electric utility easement, when combined with a <u>separate</u> City of Fort Lauderdale water and sewer force main easement, divides the property. A map showing the location of the two easements on the property is attached as **Exhibit B.** In fact, these two unrelated easements do not divide the property. Given that the Dr. Kennedy property has been developed before and that people currently live there, the presence of an FPL electric easement and a city water and sewer force main easement to serve the population is essential. Such easements do not turn the development into "scattered sites."
- b. Treating a development site as "scattered sites" solely because of the presence of utility easements is unprecedented prior to the 2009 Universal Cycle and contrary to Florida Housing's long-standing interpretation of rule 67-48.002(106). A comprehensive review of the submissions and scoring decisions from the 2006, 2007 and 2008 Universal Cycles shows that no development site was deemed to be "scattered sites" based on the presence of one or more utility

- 2. As Surveyor Francisco F. Fajardo explains in an attached Affidavit (Composite Exhibit G), the three tracts identified by Emerald in its cure were ereated by existence of the two roadways that divided the property. See ¶ 6.C. of the Affidavit and accompanying exhibit.
- 3. In its cure, Emerald did not acknowledge the possibility that a utility easement could divide the site. If Emerald had identified the additional "sites" created by the utility easement, the development would have consisted of seven sites. See ¶ 6.B. of the Affidavit (Composite Exhibit G) and accompanying exhibit.
- 4. If Emerald had identified the "sites" created by the roadways and the utility easement, the development would have consisted of 13 sites. See § 6.A and accompanying exhibit to the Affidavit (Composite Exhibit G), which shows the 13 sites created by the roadways and the utility easement.
- 5. Florida Housing accepted Emerald's cure and awarded Emerald full points for its Application, despite Emerald's failure to identify the additional "sites" allegedly created by the utility easement. The applicant in its cure ignored the utility easements altogether and submitted a cure that only addressed the roads that divided the parcel. By accepting the cure, Florida Housing acknowledged that the site was a scattered site solely because it was divided by roads.