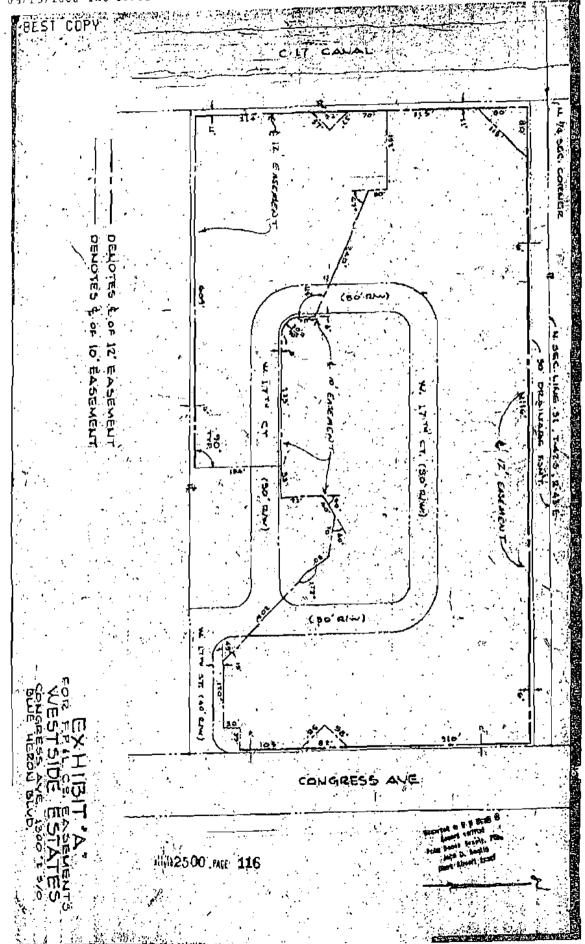

1. The sole issue raised by this petition is the determination by Florida Housing Finance Corporation ("Florida Housing") during the Universal Cycle scoring process that Dr. Kennedy's development site "is divided by one or more easements and thus meets the definition of Scattered Sites" in rule 67-48.002(106). See Final Scoring Summary Report for Dr. Kennedy

at pp. 2-6 (attached as **Exhibit A**). The determination that Dr. Kennedy consists of scattered sites resulted in Dr. Kennedy failing threshold requirements and achieving a total score of 47 with 0 ability to proceed tie-breaker points when final scores were issued on December 3, 2009. Had Florida Housing not found that Dr. Kennedy consisted of scattered sites, all threshold requirements would have been met and Dr. Kennedy would have achieved a total score of 70 and six ability to proceed tie-breaker points. *See* **Exhibit A**.

- 7. Ultimate facts alleged, including those that warrant reversal of the proposed agency action, are as follows:
- a. The Application submitted by Dr. Kennedy does not identify a development site consisting of "scattered sites" as defined in rule 67-48.002(106), Florida Administrative Code. The NOPSE submitted by Gary J. Cohen alleges that a Florida Power & Light Company ("FPL") electric utility easement, when combined with a <u>separate</u> City of Fort Lauderdale water and sewer force main easement, divides the property. A map showing the location of the two easements on the property is attached as **Exhibit B.** In fact, these two unrelated easements do not divide the property. Given that the Dr. Kennedy property has been developed before and that people currently live there, the presence of an FPL electric easement and a city water and sewer force main easement to serve the population is essential. Such easements do not turn the development into "scattered sites."
- b. Treating a development site as "scattered sites" solely because of the presence of utility easements is unprecedented prior to the 2009 Universal Cycle and contrary to Florida Housing's long-standing interpretation of rule 67-48.002(106). A comprehensive review of the submissions and scoring decisions from the 2006, 2007 and 2008 Universal Cycles shows that no development site was deemed to be "scattered sites" based on the presence of one or more utility