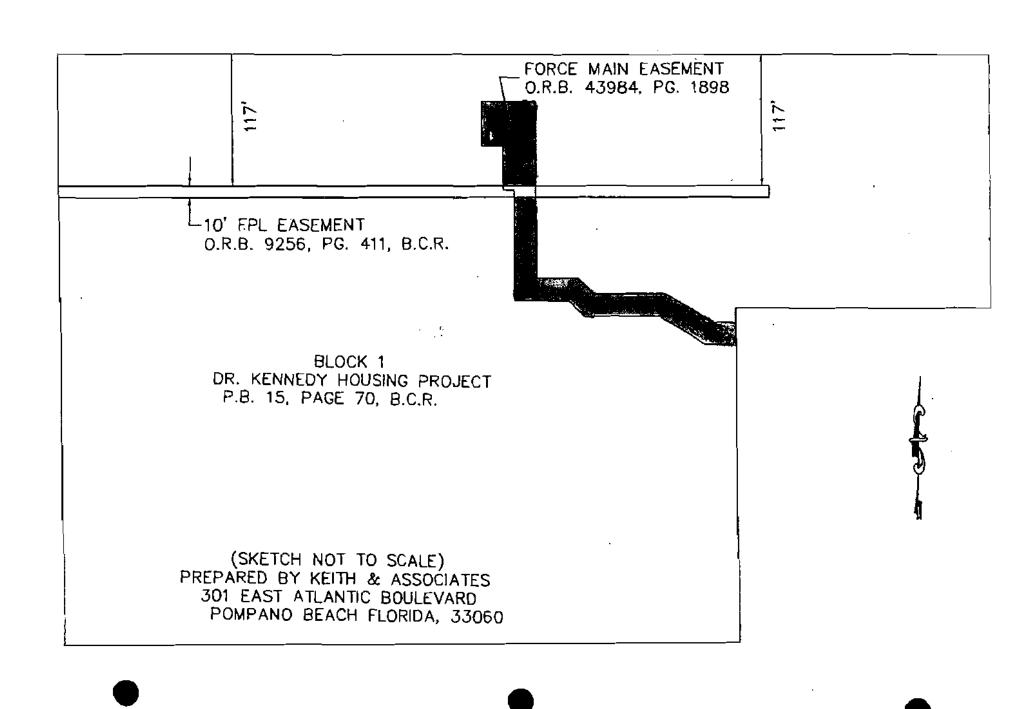

- 7. Ultimate facts alleged, including those that warrant reversal of the proposed agency action, are as follows:
- a. The Application submitted by Dr. Kennedy does not identify a development site consisting of "scattered sites" as defined in rule 67-48.002(106), Florida Administrative Code. The NOPSE submitted by Gary J. Cohen alleges that a Florida Power & Light Company ("FPL") electric utility easement, when combined with a <u>separate</u> City of Fort Lauderdale water and sewer force main easement, divides the property. A map showing the location of the two easements on the property is attached as **Exhibit B.** In fact, these two unrelated easements do not divide the property. Given that the Dr. Kennedy property has been developed before and that people currently live there, the presence of an FPL electric easement and a city water and sewer force main easement to serve the population is essential. Such easements do not turn the development into "scattered sites."
- b. Treating a development site as "scattered sites" solely because of the presence of utility easements is unprecedented prior to the 2009 Universal Cycle and contrary to Florida Housing's long-standing interpretation of rule 67-48.002(106). A comprehensive review of the submissions and scoring decisions from the 2006, 2007 and 2008 Universal Cycles shows that no development site was deemed to be "scattered sites" based on the presence of one or more utility