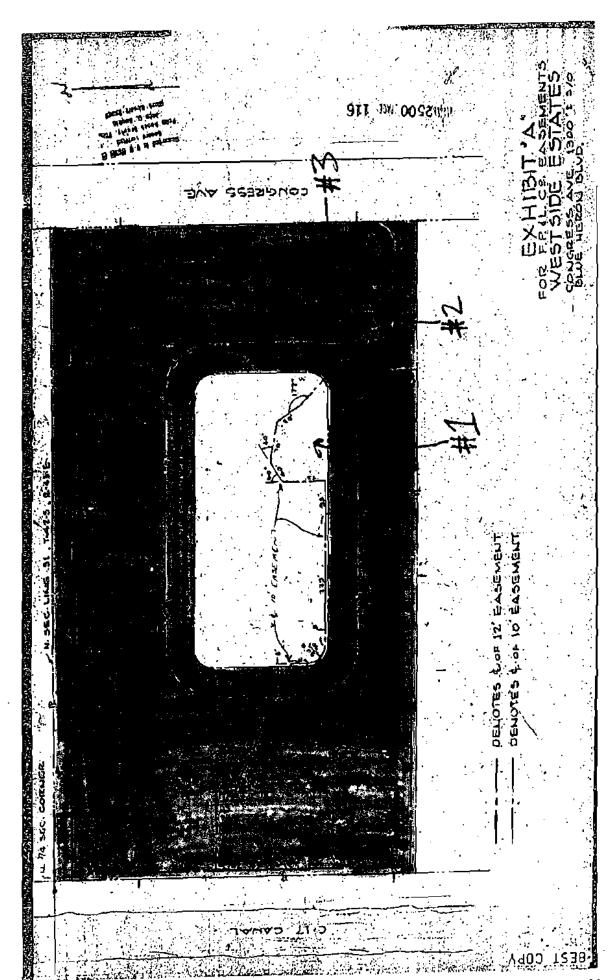

### Part III.A.2.b

Part III.A.2.b of the Universal application asks "Will the development consist of scattered sites?" The applicant responded "No". Upon review of the development's site address, 2003 West 17<sup>th</sup> Court, Riviera Beach, Florida, 33404, stated in Part III.A.2.a, and the legal description provided in the Ground Lease Agreement dated March 31, 2008 submitted in Exhibit 27, it is clear that this site falls under the definition of a scattered site, as described on page 18 of the Florida Housing Finance Corporation Rule 67-48.002 (98), and further interpreted in Q&A #30 and #38 because West 17<sup>th</sup> Court and West 17<sup>th</sup> Street run through the proposed site.

Rule Chapter 67-48.002 (98) - "Scattered Sites" for a single Development means a Development consisting of real property in the same county (i) any part of which is not contiguous ("non-contiguous parts") or (ii) any part of which is divided by a street or easement ("divided parts") and (iii) it is readily apparent from the proximity of the non-contiguous parts or the divided parts of the real property, chain of title, or other information available to the Corporation that the non-contiguous parts or the divided parts of the real property are part of a common or related seheme of development."

The proposed development site clearly consists of real property in the same county, parts of which are divided by streets, West 17<sup>th</sup> Court and West 17<sup>th</sup> Street. Furthermore, it is readily apparent from the proximity of the divided parts of the real property that the non-contiguous

parts or the divided parts of the real property are part of a common or related scheme of development— as evidenced by Exhibit I and the accompanying exhibits.

The Applicant's documentation provided to evidence site control references the "Leased Premises" as that certain real property situated in Palm Beach County and legally described on Exhibit A. The legal description on Exhibit A includes the Property Control Number: 56-43-42-31-01-000-0010. The map on the Palm Beach County appraiser's website reveals that this 17.10 +/- acres parcel includes public right of ways - West 17<sup>th</sup> Court and West 17<sup>th</sup> Street. Further investigation of the Plat of Westside Estates (Riviera Beach Housing Authority) also evidences existing public right of ways dividing the property. Pursuant to the surveyed plat, "The interior streets (West 17<sup>th</sup> Court and W. 17<sup>th</sup> St.) as shown, are hereby dedicated to the City of Riviera Beach for the perpetual use of the public for proper purposes."